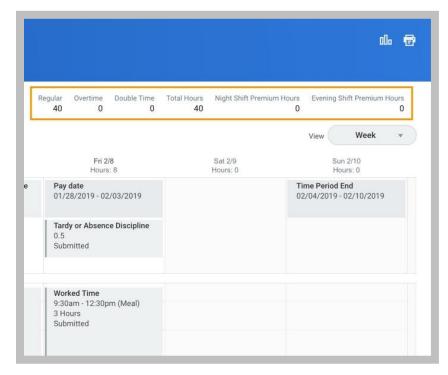

## **ENTER TIME BY WEEK**

From the Time worklet:

Time

- 1. Click This Week under Enter Time.
- Click the day on the time entry calendar for which you want to enter time.
- 3. The Enter Time window displays. Complete all required fields.
  - **a.** If you have multiple positions, please be sure to select the position for which you are entering time.
- 4. Click OK.
- 5. Complete all calendar entries according to the time worked. Total Hours update and display above the calendar.

All employees are entitled to one 30-minute meal break after 6 hours of consecutive work.

Meal breaks are unpaid and must be recorded on your time sheet.

- 6. You can select any time block to make necessary corrections.
- In the time block window, click OK to save corrections or Delete to remove a time block.
- 8. Click Submit twice, then Done.
- **9.** Your submitted time entry will now go to your manager for approval.