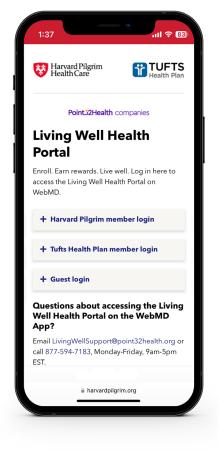

### Go to **harvardpilgrim.org/livingwellportal**. Are you a Harvard Pilgrim member through this

Are you a Harvard Pilgrim member through this employer group?

- YES Select Harvard Pilgrim member login. If you already have a Harvard Pilgrim online account, enter your username and password and Log in. If not Create Member Account.
- NO If you are not a Harvard Pilgrim member through this employer, select **Guest login** and log in using your existing Guest credentials, or **Create Guest Account** using the program code listed here. It may take up to 24 hours for your guest account to be activated.

#### Need assistance?

Email LivingWellSupport@point32health.org or call (877) 594-7183, Monday-Friday, 9:00 am-5:00pm EST