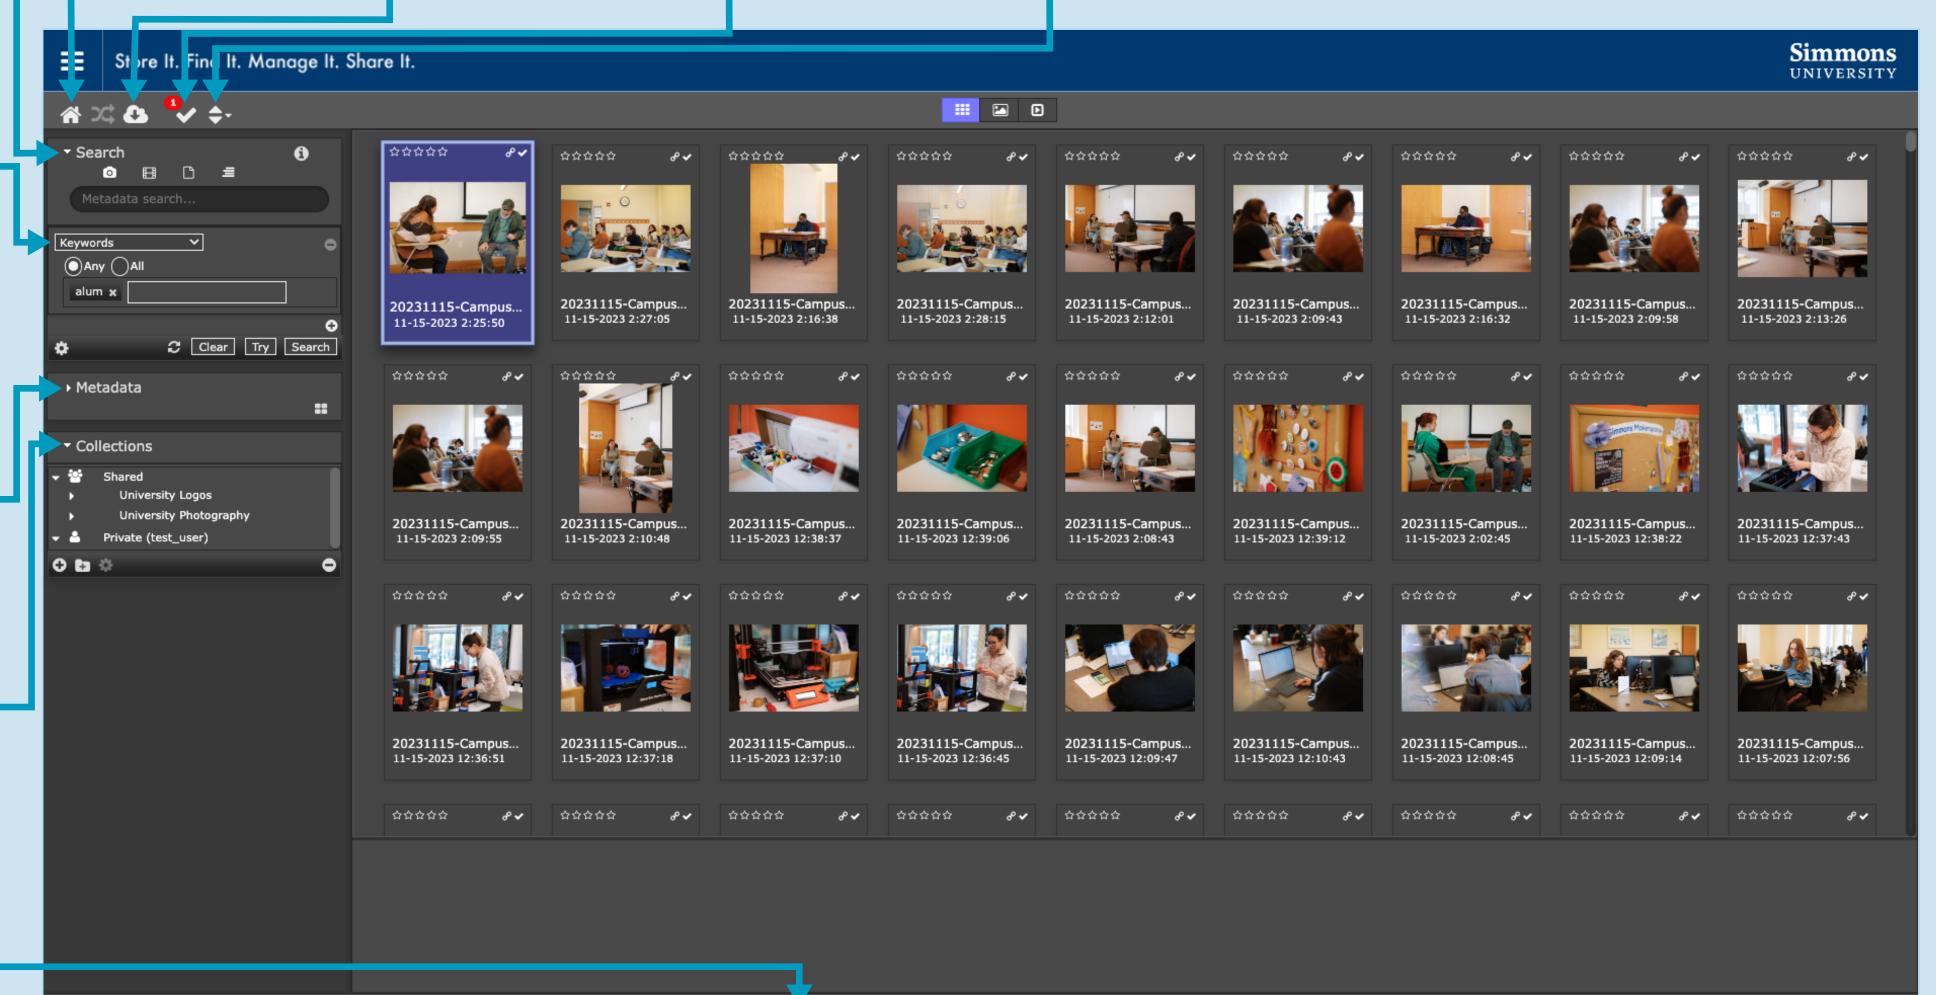

### **Combined Search**

Searches all available fields (keywords, filename, photographer, collection, etc.)

## Additional Search • Parameters

Choose a specific field to search on such as keywords, date created or uploaded, photographer, file extension, etc. You can search on multiple of these at parameters at once, e.g., keywords + date created

#### **Metadata**

This field starts collapsed, but if you need any sort of additional file information visible as you browse, you can open this window.

#### Collections -

Browse photography and logos using the collections. The triangles/arrows represent anther level of organization. The four squares represents a collection of photography or logos.

## **Show More**

Page between records, if needed.

### Home Button Download

Refreshes Merlin, use this and not the browser refresh.

#### wnload

Download selected assets.

#### Select

Shows how many assets are selected.
Also select all/none.

#### Sort

Choose a sort option (descending/ascending date, etc.)

of 3997 records; Sorted by recently input first >> 1