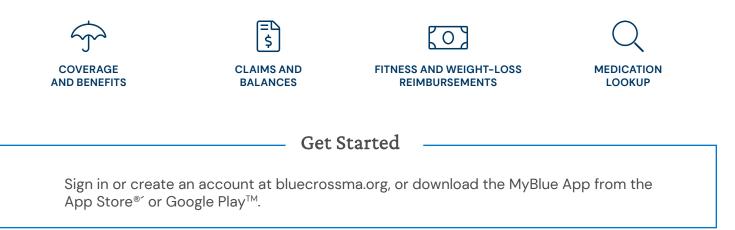

## Your plan has more benefits than you probably realize. Tap into all of them, all in one place.

MyBlue is your key to more features and savings. Plus, up-to-date status for claims, your deductible, account balances, and more. It's like a free upgrade for the plan you already have.

### **UNLOCK THE POWER OF YOUR PLAN**

MyBlue gives you an instant snapshot of your plan, including:

#### YOUR PLAN IN YOUR HAND

Once you sign in or create a MyBlue account, you can see all of your benefits, all in one place. Track your claims, medications, account balances, and more from your device. And, you can easily keep track of reimbursements and savings.