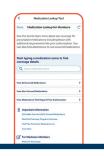

Find a Doctor Or a specialist, dentist, or facility. On your phone and on the fly.

Your medications at a glance Their names, costs, and prescriptions at your fingertips.

Need your cards Access your ID cards without opening your wallet.