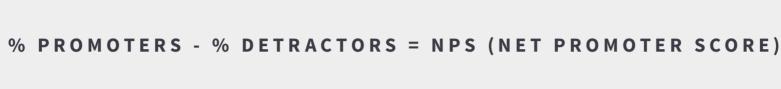

## The Net Promoter question:

On a scale of 0-10, how likely would you be to recommend [brand] to a friend

Net Promoter Score Defined

or colleague?

2 10 **Detractor Passive Promoter** 