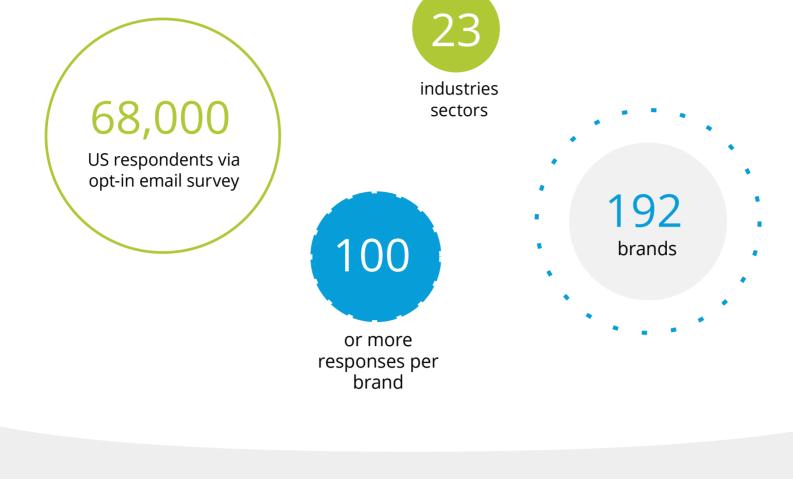

Each year NICE Satmetrix, the co-developer of

www.satmetrix.com/nps-benchmarks/

### scores for 23 industries. Knowing what similar companies have achieved helps you to set realistic goals for improvement, and realism is key to the long-term success of your program.

Net Promoter Scores vary widely by industry, as you can see from the average