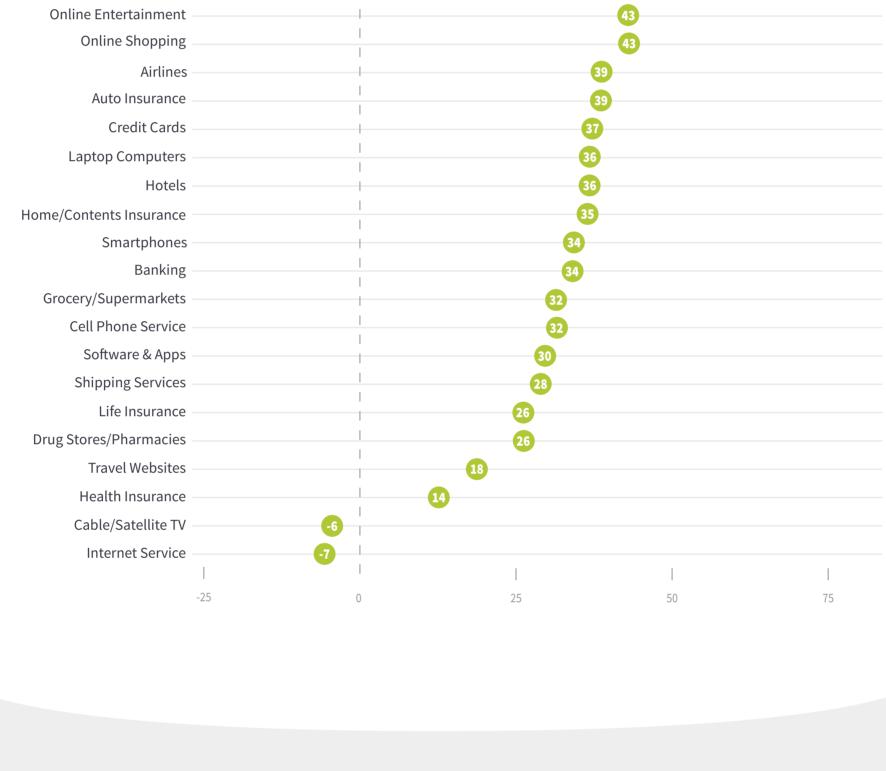

### scores for 23 industries. Knowing what similar companies have achieved helps you to set realistic goals for improvement, and realism is key to the long-term success of your program.

Net Promoter Scores vary widely by industry, as you can see from the average

Average NPS by Industry

Department/Specialty Stores **Tablet Computers** Brokerage/Investments