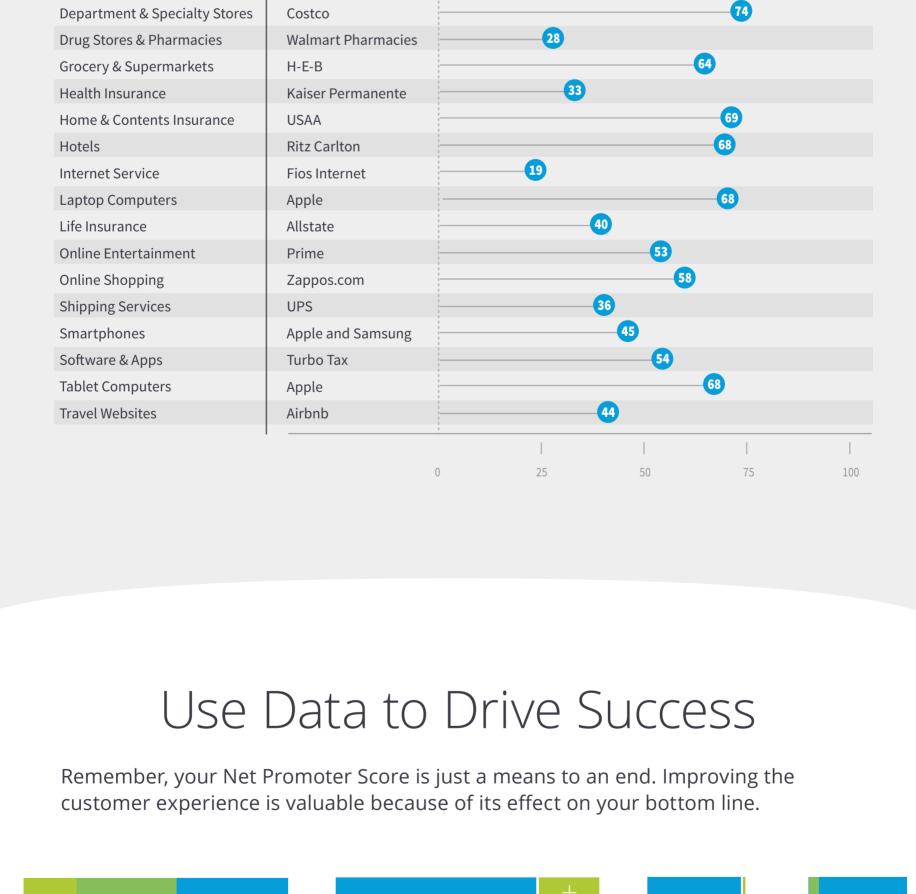

Cable & Satellite TV

Cell Phone Service

20% to 60%

**Credit Cards** 

NPS Leaders by Industry

Congratulations to the NPS leaders for each industry.

71

55